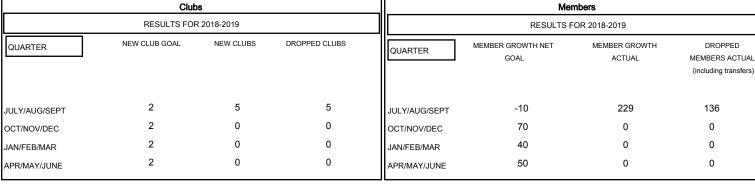

# MONTHLY MEMBERSHIP PROGRESS REPORT

### District 404 B2

Results as of: 09/30/2018

#### **LOCATION NIGERIA BASSEY EDEM GMT CA** Clubs Members



## GOALS AND ACTUAL NEW CLUBS CUMULATIVE



## GOALS AND ACTUAL MEMBERS CUMULATIVE





| DROPPED CLUBS: 5 |     |
|------------------|-----|
| DROPPED MEMBERS  |     |
| DECEASED         | 2   |
| CLUB CANCELLED   | 86  |
| OTHER            | 48  |
| TOTAL            | 136 |

| 27 CLUBS OF 80 ADDED 1 OR MORE |  |
|--------------------------------|--|
| NEW MEMBERS                    |  |
|                                |  |
|                                |  |
|                                |  |

| GENDER DIST                            | RIBUTION       |  |
|----------------------------------------|----------------|--|
| MALE                                   | 1,031 (60.68%) |  |
| FEMALE                                 | 668 (39.32%)   |  |
| Women Percentage Fiscal Year Goal: 40