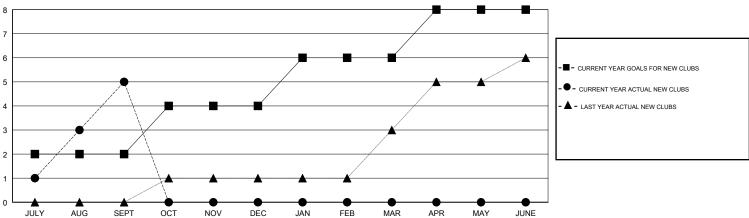

# MONTHLY MEMBERSHIP PROGRESS REPORT

### District 404 B2

Results as of: 09/30/2018

#### **LOCATION NIGERIA BASSEY EDEM GMT CA** Clubs Members



## GOALS AND ACTUAL NEW CLUBS CUMULATIVE



## GOALS AND ACTUAL MEMBERS CUMULATIVE





| DROPPED CLUBS: 5 |     |
|------------------|-----|
| DROPPED MEMBERS  |     |
| DECEASED         | 2   |
| CLUB CANCELLED   | 86  |
| OTHER            | 48  |
| TOTAL            | 136 |

| 27 CLUBS OF 80 ADDED 1 OR MORE |  |
|--------------------------------|--|
| NEW MEMBERS                    |  |
|                                |  |
|                                |  |
|                                |  |

| GENDER DIST                            | RIBUTION       |  |
|----------------------------------------|----------------|--|
| MALE                                   | 1,031 (60.68%) |  |
| FEMALE                                 | 668 (39.32%)   |  |
| Women Percentage Fiscal Year Goal: 40% |                |  |
|