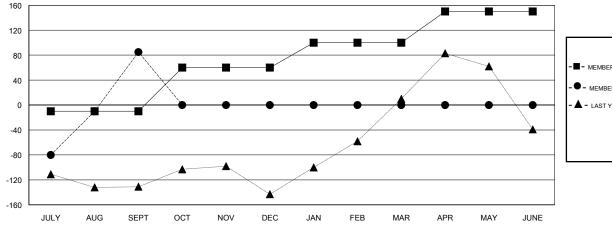

## GOALS AND ACTUAL MEMBERS CUMULATIVE

| DROPPED CLUBS: 5 |     |
|------------------|-----|
| DROPPED MEMBERS  |     |
| DECEASED         | 2   |
| CLUB CANCELLED   | 86  |
| OTHER            | 48  |
| TOTAL            | 136 |